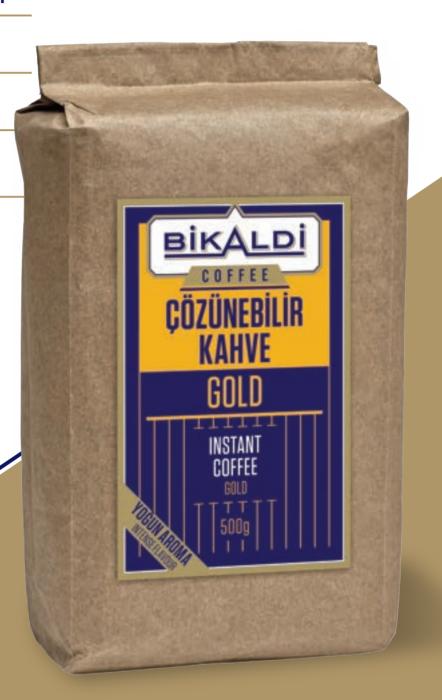

# INSTANT GOLD COFFEE

UNIT BARCODE **8697447046764** 

CARTON BOX BARCODE **8697447046771** 

**NET WEIGHT** 

**500**G

**GROSS WEIGHT** 

**4,6**KG

UNIT PER CARTON BOX