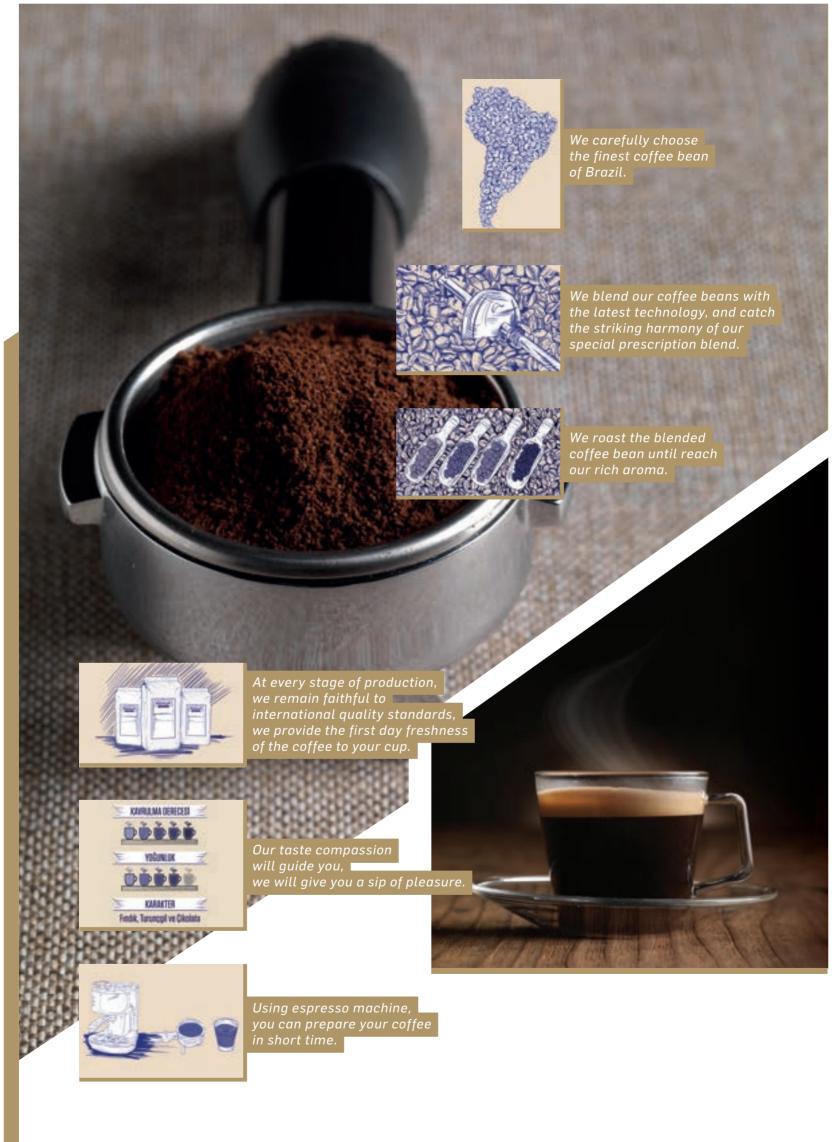

BİKALDİ Coffee; Raw coffee beans are processed in a fully automated system installed with the latest technology at all stages, from supplying, grilling, grinding and packing.

In Brazil; the most efficient period of harvest is imported from

May to September by carefully selecting

the best quality beans by experts.

Raw beans are produced after analysis by the Quality Assurance team in laboratory conditions before they are taken into the production process.

All of our products are prepared with the help of a specialized R&D and Quality Assurance team in the direction of objective tasting panels.

The BİKALDİ quality, which is noticed from the first sip with its taste and technology, aims to be indispensable for coffee enthusiasts.