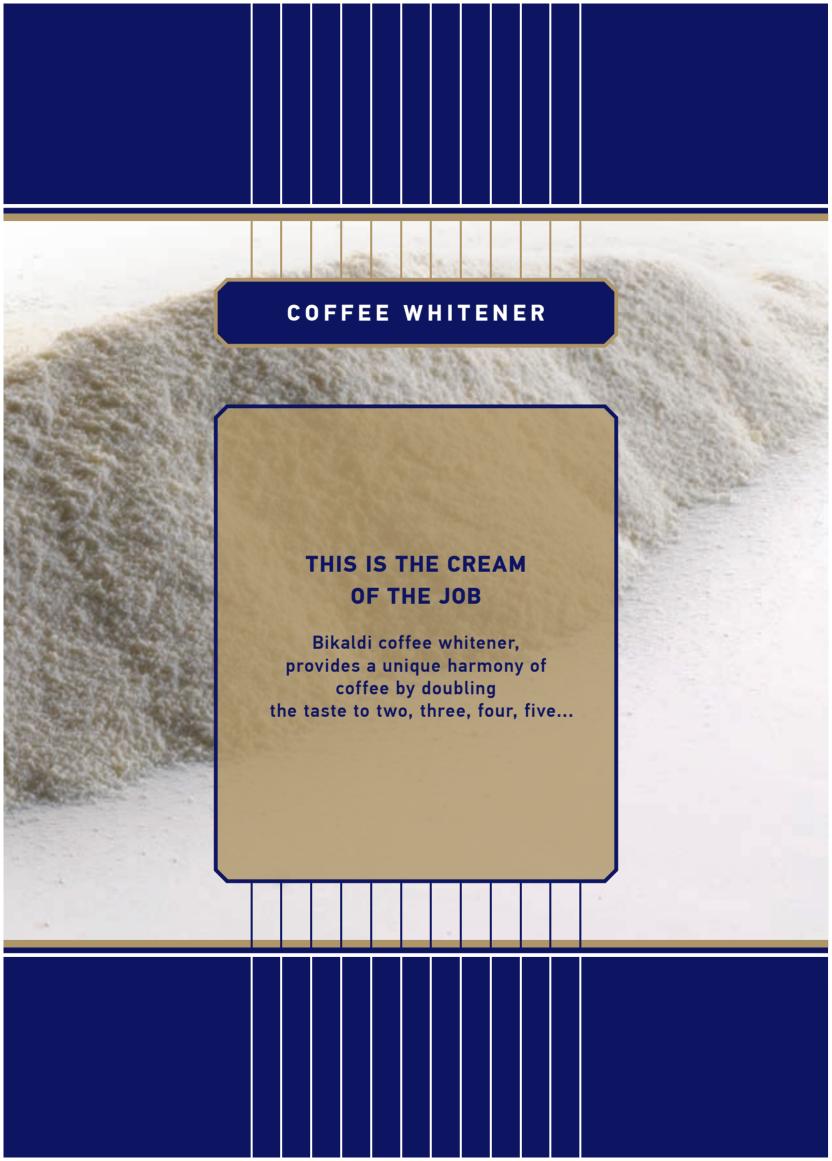

#### 34 COFFEE WHITENER

UNIT BARCODE **8697447046788** 

CARTON BOX BARCODE **8697447046795** 

**NET WEIGHT** 

1<sub>KG</sub>

**GROSS WEIGHT** 

**8,6**KG

UNIT PER CARTON BOX