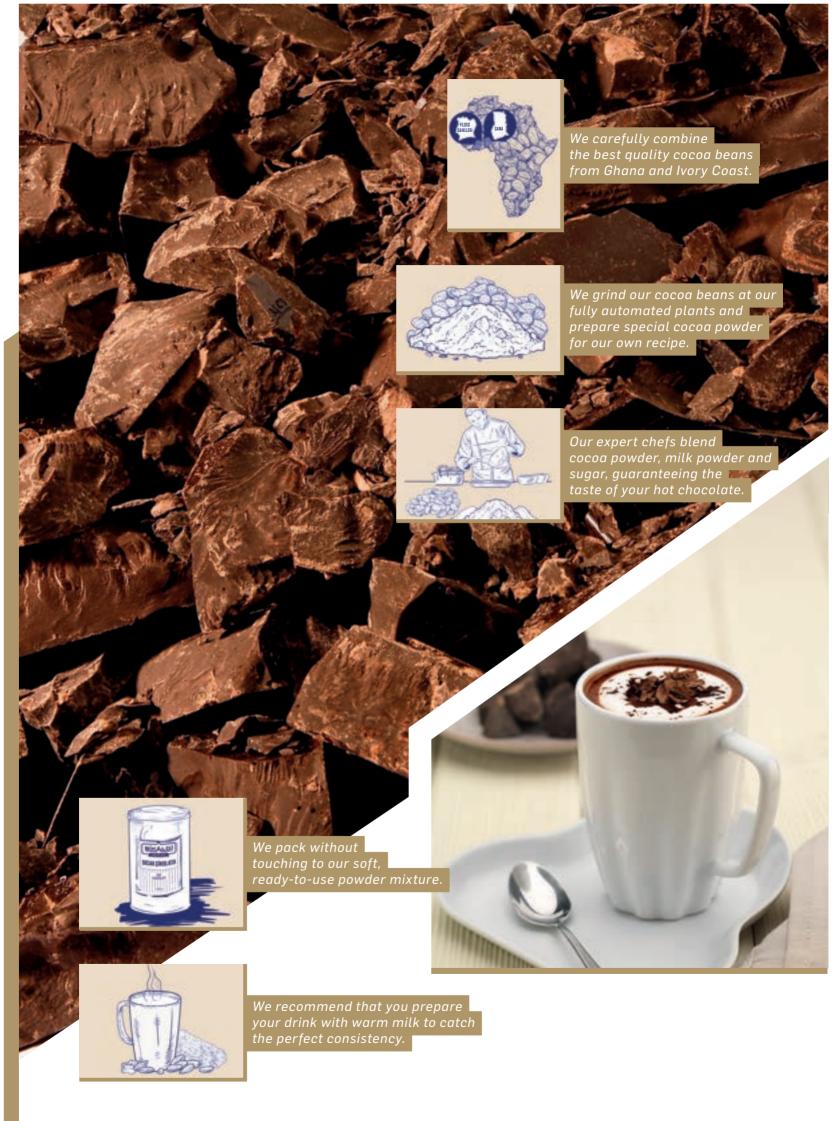

## CHOCOLATE & COCOA POWDER MIX

UNIT BARCODE **8697447046702** 

CARTON BOX BARCODE **8697447046719** 

NET WEIGHT 800G

**GROSS WEIGHT 5,8**KG