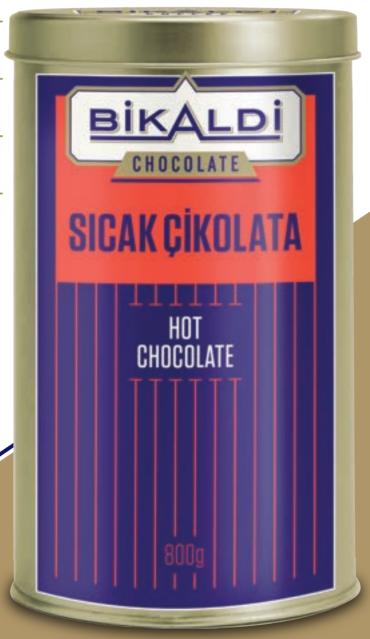

#### ON HOT CHOCOLATE

UNIT BARCODE **8697447046689** 

CARTON BOX BARCODE **8697447046696** 

NET WEIGHT 800G

**GROSS WEIGHT 5,8**KG

UNIT BARCODE **8697447046665** 

CARTON BOX BARCODE **8697447046672** 

NET WEIGHT 1KG