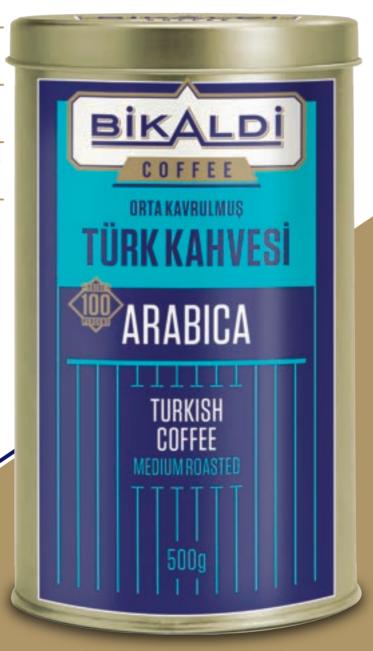

#### GROUND 14 GROUND TURKISH COFFEE

**UNIT BARCODE** 8697447046641

**CARTON BOX BARCODE** 8697447046658

**NET WEIGHT 500**G

**GROSS WEIGHT 3,96**KG