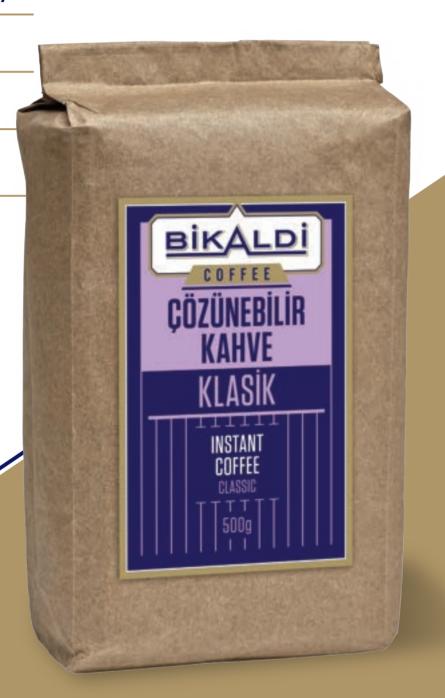

## ON INSTANT

UNIT BARCODE **8697447046740** 

CARTON BOX BARCODE **8697447046757** 

**NET WEIGHT** 

**500**G

**GROSS WEIGHT** 

**4,6**KG

UNIT PER CARTON BOX