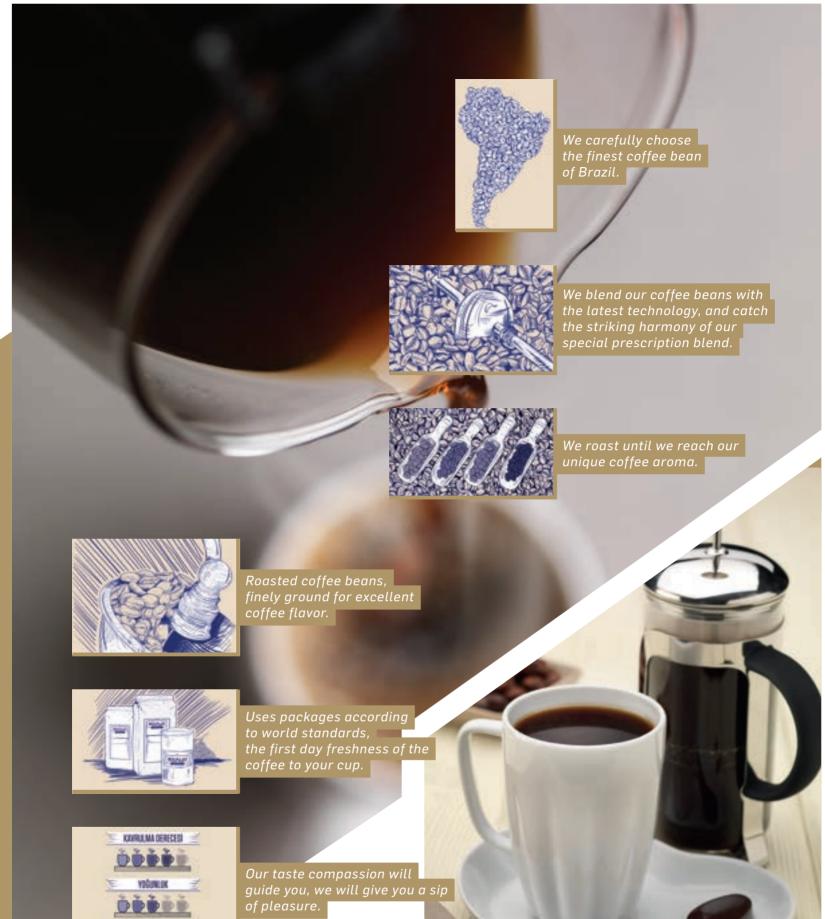

BİKALDİ Coffee; Raw coffee beans are processed in a fully automated system installed with the latest technology at all stages, from supplying, grilling, grinding and packing.

In Brazil; the most efficient period of harvest is imported from

May to September by carefully selecting

the best quality beans by experts.

Raw beans are produced after analysis by the Quality Assurance team in laboratory conditions before they are taken into the production process.

All of our products are prepared with the help of a specialized R&D and Quality Assurance team in the direction of objective tasting panels.

The BİKALDİ quality, which is noticed from the first sip with its taste and technology, aims to be indispensable for coffee enthusiasts.