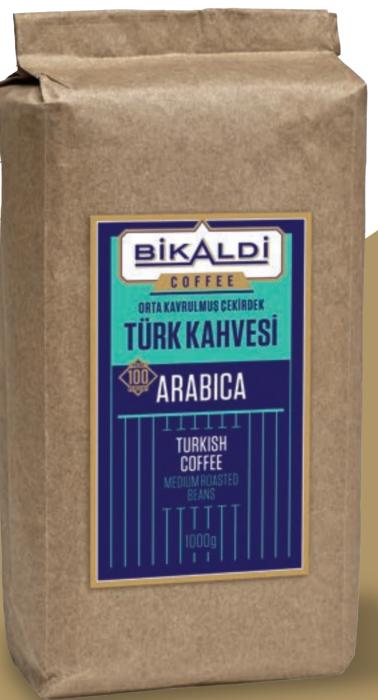

#### TURKISH COFFEE BEANS

UNIT BARCODE **8697447046580** 

**CARTON BOX BARCODE** 

8697447046597

**NET WEIGHT** 

1<sub>KG</sub>

**GROSS WEIGHT** 

**8,7**KG