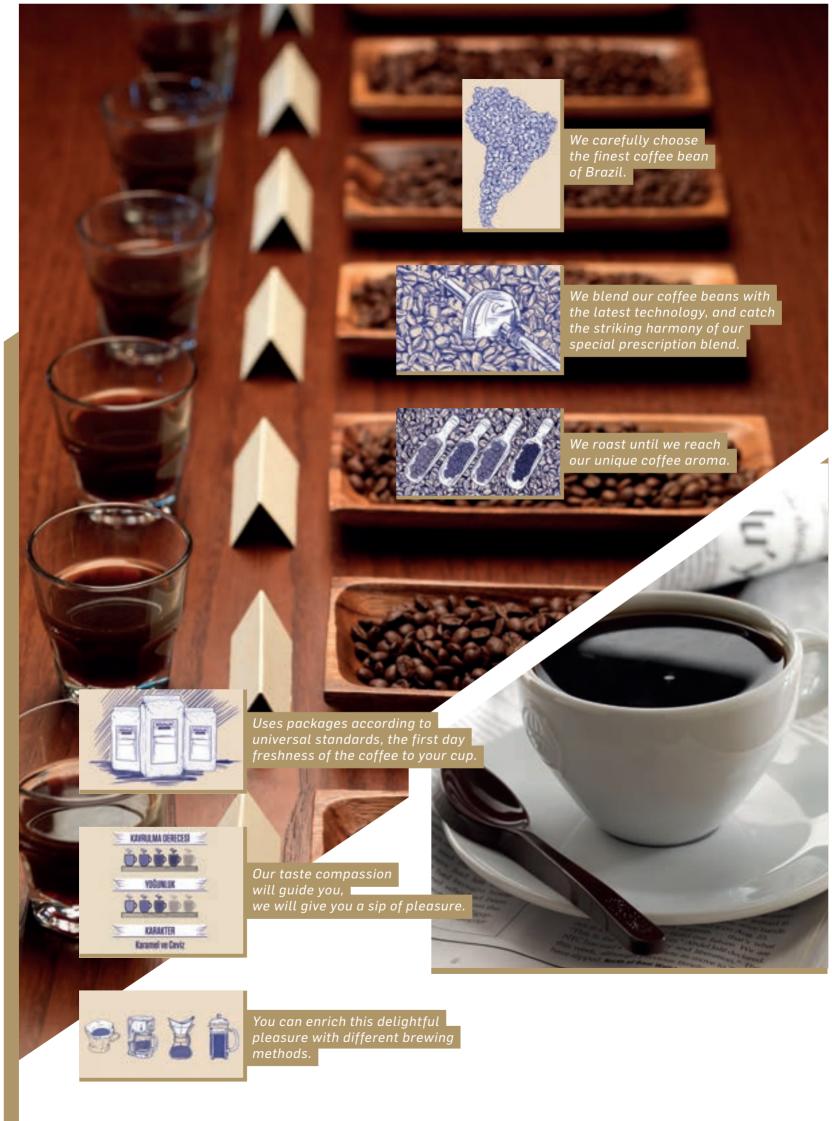

BİKALDİ Coffee; Raw coffee beans are processed in a fully automated system installed with the latest technology at all stages, from supplying, grilling, grinding and packing.

In Brazil; the most efficient period of harvest is imported from

May to September by carefully selecting

the best quality beans by experts.

Raw beans are produced after analysis by the Quality Assurance team in laboratory conditions before they are taken into the production process.

All of our products are prepared with the help of a specialized R&D and Quality Assurance team in the direction of objective tasting panels.

The BİKALDİ quality, which is noticed from the first sip with its taste and technology, aims to be indispensable for coffee enthusiasts.

#### 10 GROUND FILTER COFFEE

UNIT BARCODE **8697447046726** 

**CARTON BOX BARCODE** 

8697447046733

NET WEIGHT 400G

GROSS WEIGHT 10,45 KG

KARAKTER Karamel ve Ceviz

You can enrich this delightful pleasure with different brewing methods.