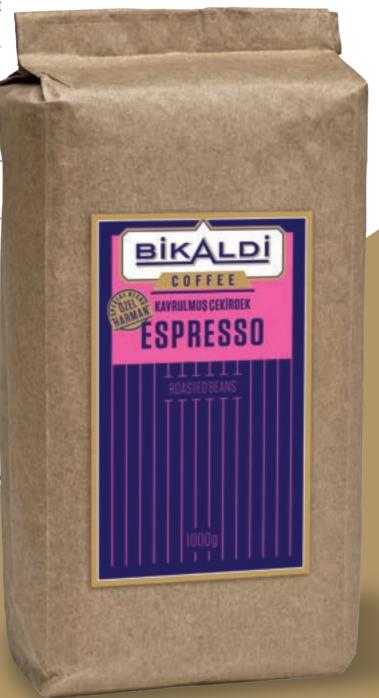

#### O ESPRESSO BEANS

UNIT BARCODE **8697447046603** 

CARTON BOX BARCODE

8697447046610

**NET WEIGHT** 

1KG

**GROSS WEIGHT** 

**8,7**KG