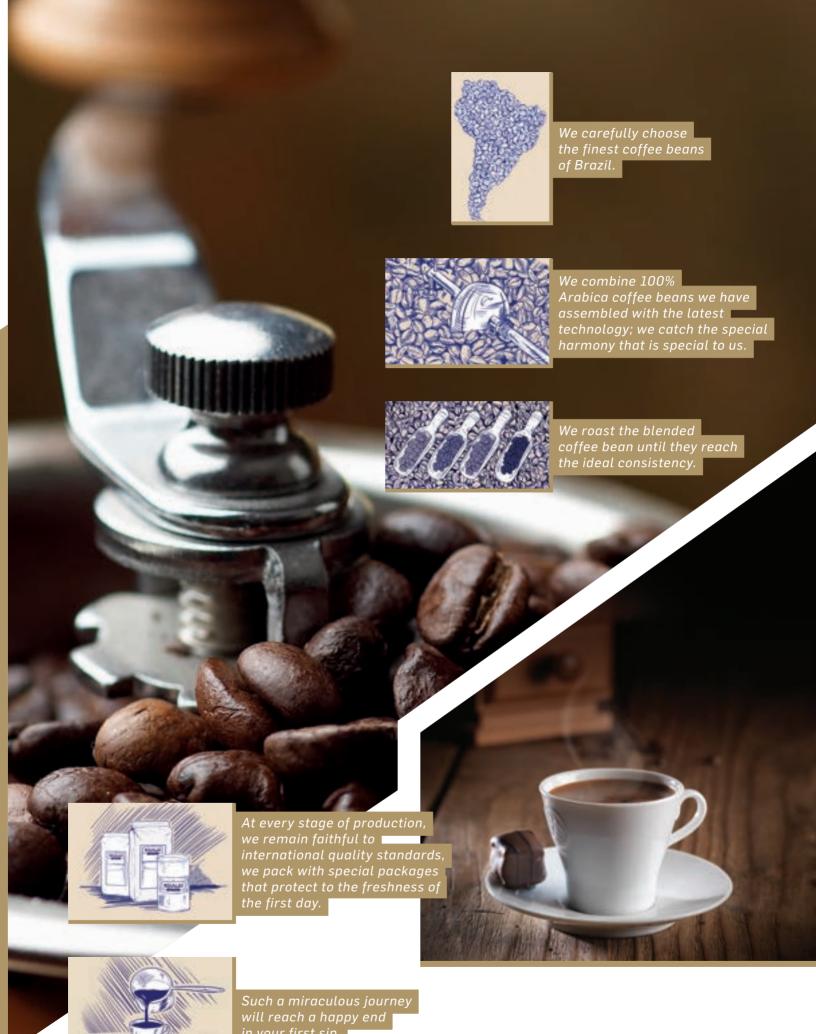

BİKALDİ Coffee; Raw coffee beans are processed in a fully automated system installed with the latest technology at all stages, from supplying, grilling, grinding and packing.

In Brazil; the most efficient period of harvest is imported from

May to September by carefully selecting

the best quality beans by experts.

Raw beans are produced after analysis by the Quality Assurance team in laboratory conditions before they are taken into the production process.

All of our products are prepared with the help of a specialized R&D and Quality Assurance team in the direction of objective tasting panels.

The BİKALDİ quality, which is noticed from the first sip with its taste and technology, aims to be indispensable for coffee enthusiasts.