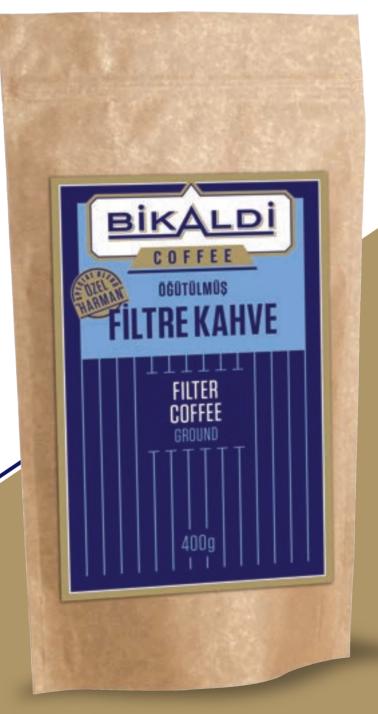

#### 10 GROUND FILTER COFFEE

UNIT BARCODE **8697447046726** 

**CARTON BOX BARCODE** 

8697447046733

NET WEIGHT 400G

GROSS WEIGHT 10,45 KG

KARAKTER Karamel ve Ceviz

You can enrich this delightful pleasure with different brewing methods.