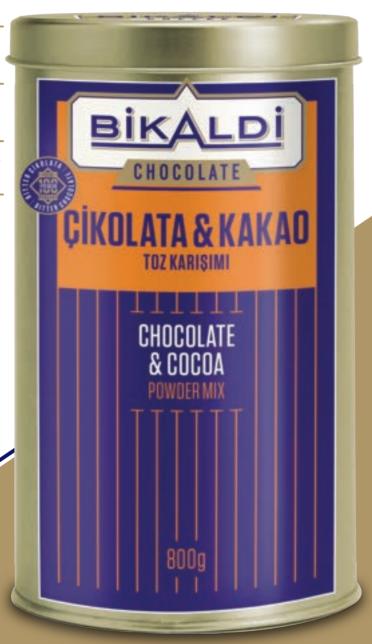

## CHOCOLATE & COCOA POWDER MIX

UNIT BARCODE **8697447046702** 

CARTON BOX BARCODE **8697447046719** 

NET WEIGHT 800G

**GROSS WEIGHT 5,8**KG