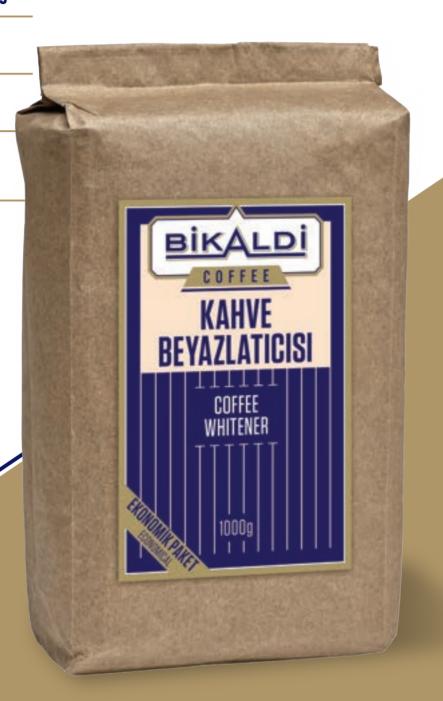

#### 34 COFFEE WHITENER

UNIT BARCODE **8697447046788** 

CARTON BOX BARCODE **8697447046795** 

**NET WEIGHT** 

1<sub>KG</sub>

**GROSS WEIGHT** 

**8,6**KG

UNIT PER CARTON BOX